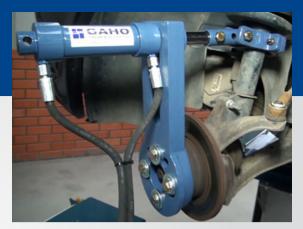

### VEHICLE ALIGNMENT CORRECTION EQUIPMENT

CAMBER CORRECTION

SPECIALIZED TOOL

LLONNENT PRO TOOLS

HYDRAULIC

PISTON

✓ The GH-900 US is a camber correction equipment for McPherson-type suspension vehicles.

✓ This equipment has been designed to correct the position of the camber in an efficient and faster way without the need to dismantle the suspension column, change screws and/or heat parts.

✓ This hydraulic system allows exertion up to 6 tons of force on the rotor of suspension column without compromising the shock absorber returning the column and the rotor to its original factory design.

#### **CAMBER CORRECTION OVERVIEW**

The GH-900 US can be used on most vehicles with McPherson suspension. GAHO recommends that the alignment technician observe the structure of the suspension, identify its components, and determine if the components can withstand the pressure to which they will be subjected.

The operator must inform the owner of the vehicle about the risks of the operation, if the case warrants it.GAHO.

GAHO recommends not to exceed a correction greater than 1 degree positive or negative at the position of the suspension column, as specified in the equipment operation manual.