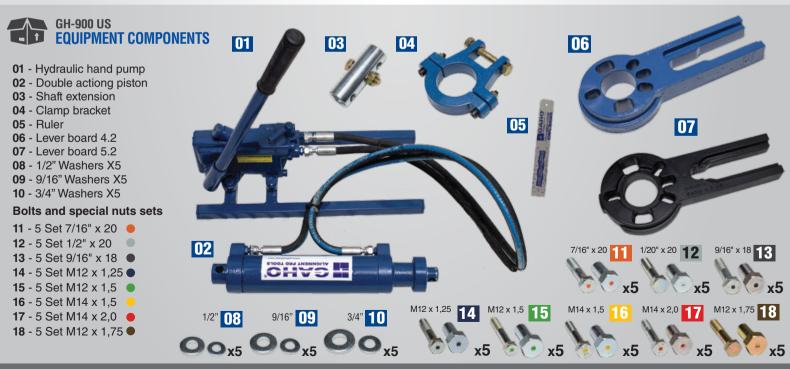

### CAMBER CORRECTION EQUIPMENT FOR MCPHERSON-TYPE SUSPENSION

#### **CAMBER CORRECTION OVERVIEW**

The GH-900 US can be used on most vehicles with McPherson suspension. GAHO recommends that the alignment technician observe the structure of the suspension, identify its components, and determine if the components can withstand the pressure to which they will be subjected.

The operator must inform the owner of the vehicle about the risks of the operation, if the case warrants it.GAHO.

GAHO recommends not to exceed a correction greater than 1 degree positive or negative at the position of the suspension column, as specified in the equipment operation manual.



GET CAMBER CORRRECTION IN A 5 MINUTES PROCEDURE, WITH NO HEAT NO BENCHS AND NO PROMBLEMS

# HIGH PROFITABILITY TOOL 😂 🕑 🚱 🚱







Easily compresses suspension springs from vehicles, vans, suvs and minibuses, the fastest and safe way to change the sturdy helical springs in vehicle suspensions.

This tool allows disassembling and replacing the bellows in the fork without disassembling the axle, saving time and money.

This equipment is manufactured in the modern GAHO Pro Aligment Tools plant in Brazil under strict quality control and is designed to withstand extremely high loads.

GAL







## GH-720 US RIM TRUING EQUIPMENT

#### EASILY STRAIGHTEN STEEL AND ALLOY WHEELS FROM 13" TO 24"

Gauge rod to check alignment
Special Devices for edge straightening
Universal Rim Connect Flange
Adjustable arms to fit different wheel sizes
6.5 tons Hydraulic Jack



ACCESORIES

Repair serioulsly damaged wheels in minutes with