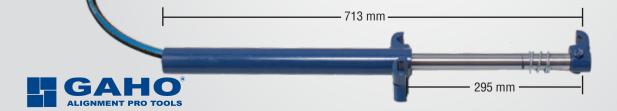

### VEHICLE ALIGNMENT CORRECTION EQUIPMENT

CAMBER CORRECTION

SPECIALIZED TOOL

LLONNENT PRO TOOLS

HYDRAULIC

PISTON

✓ The GH-900 US is a camber correction equipment for McPherson-type suspension vehicles.

✓ This equipment has been designed to correct the position of the camber in an efficient and faster way without the need to dismantle the suspension column, change screws and/or heat parts.

✓ This hydraulic system allows exertion up to 6 tons of force on the rotor of suspension column without compromising the shock absorber returning the column and the rotor to its original factory design.