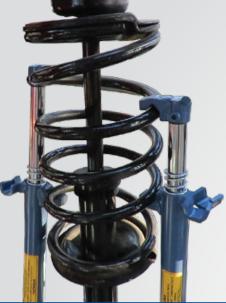

### VEHICLE ALIGNMENT CORRECTION EQUIPMENT

CAMBER CORRECTION

SPECIALIZED TOOL

LLONNENT PRO TOOLS

HYDRAULIC

PISTON

✓ The GH-900 US is a camber correction equipment for McPherson-type suspension vehicles.

✓ This equipment has been designed to correct the position of the camber in an efficient and faster way without the need to dismantle the suspension column, change screws and/or heat parts.

✓ This hydraulic system allows exertion up to 6 tons of force on the rotor of suspension column without compromising the shock absorber returning the column and the rotor to its original factory design.

# HIGH PROFITABILITY TOOL 😂 🕑 🚱 🚱

Easily compresses suspension springs from vehicles, vans, suvs and minibuses, the fastest and safe way to change the sturdy helical springs in vehicle suspensions.

This tool allows disassembling and replacing the bellows in the fork without disassembling the axle, saving time and money.