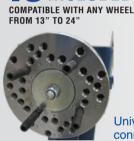

#### EASILY STRAIGHTEN STEEL AND ALLOY WHEELS FROM 13" TO 24"

Gauge rod to check alignment
Special Devices for edge straightening
Universal Rim Connect Flange
Adjustable arms to fit different wheel sizes
6.5 tons Hydraulic Jack