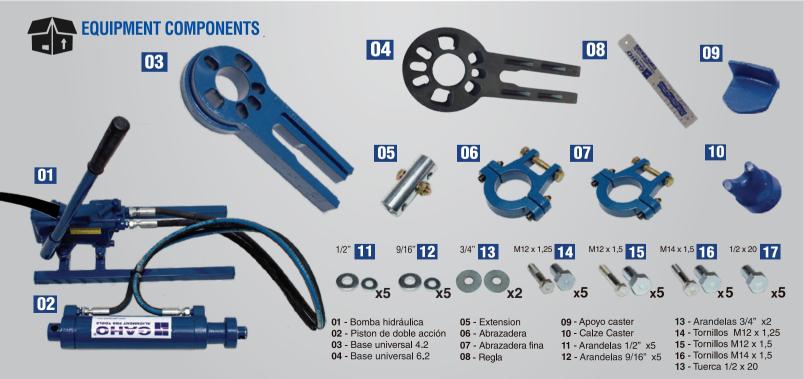

uct.

### CAMBER CORRECTION EQUIPMENT FOR MCPHERSON-TYPE SUSPENSION

#### **CAMBER CORRECTION OVERVIEW**

The GH-900 US can be used on most vehicles with McPherson suspension. GAHO recommends that the alignment technician observe the structure of the suspension, identify its components, and determine if the components can withstand the pressure to which they will be subjected.

The operator must inform the owner of the vehicle about the risks of the operation, if the case warrants it.GAHO.

GAHO recommends not to exceed a correction greater than 1 degree positive or negative at the position of the suspension column, as specified in the equipment operation manual.



GET CAMBER CORRRECTION IN A 5 MINUTES PROCEDURE, WITH NO HEAT NO BENCHS AND NO PROMBLEMS

# HIGH PROFITABILITY TOOL 😂 🚱 🚱 🚱







Easily compresses suspension springs from vehicles, vans, suvs and minibuses, the fastest and safe way to change the sturdy helical springs in vehicle suspensions.

This tool allows disassembling and replacing the bellows in the fork without disassembling the axle, saving time and money.

This equipment is manufactured in the modern GAHO Pro Aligment Tools plant in Brazil under strict quality control and is designed to withstand extremely high loads.

GAL







## **GH-720 US** RIM TRUING EQUIPMENT

#### EASILY STRAIGHTEN STEEL AND ALLOY WHEELS FROM 13" TO 24"

Gauge rod to check alignment
Special Devices for edge straightening
Universal Rim Connect Flange
Adjustable arms to fit different wheel sizes
6.5 tons Hydraulic Jack



Repair serioulsly damaged wheels in minutes with the cor