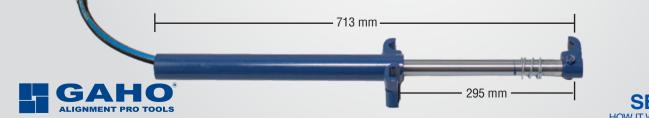

# HIGH PROFITABILITY TOOL 😂 🚱 🚱 🚱

Easily compresses suspension springs from vehicles, vans, suvs and minibuses, the fastest and safe way to change the sturdy helical springs in vehicle suspensions.

This tool allows disassembling and replacing the bellows in the fork without disassembling the axle, saving time and money.

This equipment is manufactured in the modern GAHO Pro Aligment Tools plant in Brazil under strict quality control and is designed to withstand extremely high loads.

GAL