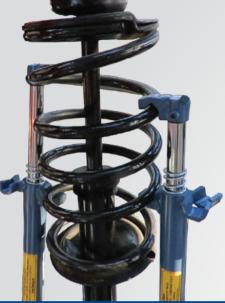

### VEHICLE ALIGNMENT CORRECTION EQUIPMENT

CAMBER CORRECTION

SPECIALIZED TOOL

LLONNENT PRO TOOLS

HYDRAULIC

PISTON

✓ The GH-900 US is a camber correction equipment for McPherson-type suspension vehicles.

✓ This equipment has been designed to correct the position of the camber in an efficient and faster way without the need to dismantle the suspension column, change screws and/or heat parts.

✓ This hydraulic system allows exertion up to 6 tons of force on the rotor of suspension column without compromising the shock absorber returning the column and the rotor to its original factory design.

#### **CAMBER CORRECTION OVERVIEW**

The GH-900 US can be used on most vehicles with McPherson suspension. GAHO recommends that the alignment technician observe the structure of the suspension, identify its components, and determine if the components can withstand the pressure to which they will be subjected.

The operator must inform the owner of the vehicle about the risks of the operation, if the case warrants it.GAHO.

GAHO recommends not to exceed a correction greater than 1 degree positive or negative at the position of the suspension column, as specified in the equipment operation manual.