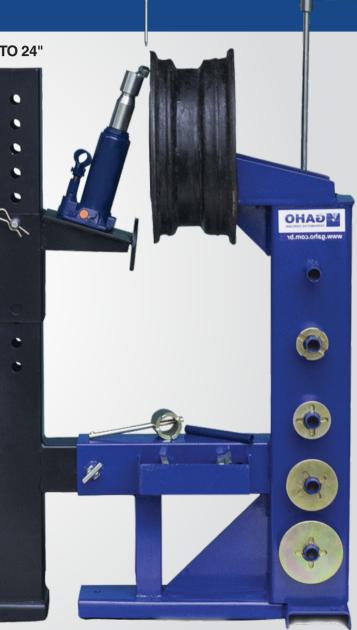

## **GH-720 US** RIM TRUING EQUIPMENT

#### EASILY STRAIGHTEN STEEL AND ALLOY WHEELS FROM 13" TO 24"

Gauge rod to check alignment
Special Devices for edge straightening
Universal Rim Connect Flange
Adjustable arms to fit different wheel sizes
6.5 tons Hydraulic Jack

Repair serioulsly damaged wheels in minutes with the correct equipmet

HIGH PROFITABILITY TOOL