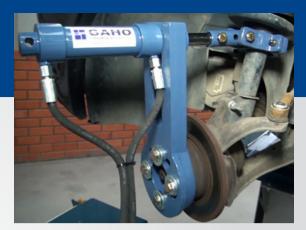

### VEHICLE ALIGNMENT CORRECTION EQUIPMENT

CAMBER CORRECTION

SPECIALIZED TOOL

LLONNENT PRO TOOLS

HYDRAULIC

PISTON

✓ The GH-900 US is a camber correction equipment for McPherson-type suspension vehicles.

✓ This equipment has been designed to correct the position of the camber in an efficient and faster way without the need to dismantle the suspension column, change screws and/or heat parts.

✓ This hydraulic system allows exertion up to 6 tons of force on the rotor of suspension column without compromising the shock absorber returning the column and the rotor to its original factory design.

#### **CAMBER CORRECTION OVERVIEW**

The GH-900 US can be used on most vehicles with McPherson suspension. GAHO recommends that the alignment technician observe the structure of the suspension, identify its components, and determine if the components can withstand the pressure to which they will be subjected.

The operator must inform the owner of the vehicle about the risks of the operation, if the case warrants it.GAHO.

GAHO recommends not to exceed a correction greater than 1 degree positive or negative at the position of the suspension column, as specified in the equipment operation manual.